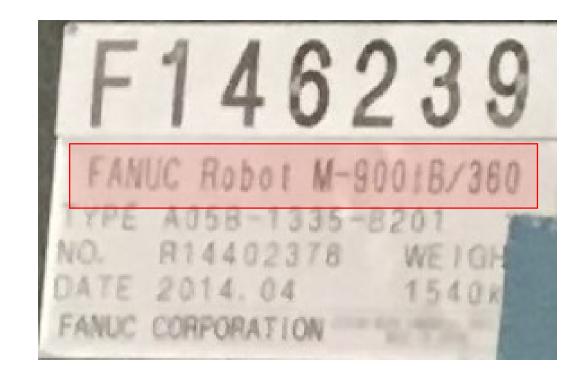

# Robot Data Plates

#### FULL MODEL DESCRIPTION

&

Location by OEM



#### ABB (typically on rear of lower arm)



#### FANUC (typically on Base of Robot)







## Kuka (typically side of lower arm)

| X                  |             | KA                  | Roboter GmbH<br>Zugspitzstraße 140<br>86165 Augsburg.Germany |
|--------------------|-------------|---------------------|--------------------------------------------------------------|
| Тур                | Туре        | Туре                | KR 210 R3100 F ultra                                         |
| Artikel-Nr.        | Article No. | No. d'article       | 10019115                                                     |
| Serien-Nr.         | Serial No.  | No. de Sêrie#       | 635605                                                       |
| Baujahr            | Date        | Année de fabric.    | 05/2014                                                      |
| Gewicht            | We