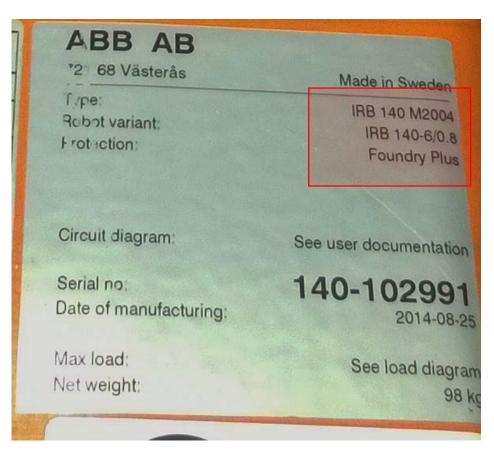

# Robot Data Plates

#### FULL MODEL DESCRIPTION

&

Location by OEM



#### ABB (typically on rear of lower arm)



#### FANUC (typically on Base of Robot)







## Kuka (typically side of lower arm)

| X                  |             | KA                  | Roboter GmbH<br>Zugspitzstraße 140<br>86165 Augsburg.Germany |
|--------------------|-------------|---------------------|--------------------------------------------------------------|
| Тур                | Туре        | Туре                | KR 210 R3100 F ultra                                         |
| Artikel-Nr.        | Article No. | No. d'article       | 10019115                                                     |
| Serien-Nr.         | Serial No.  | No. de Sêrie#       | 635605                                                       |
| Baujahr            | Date        | Année de fabric.    | 05/2014