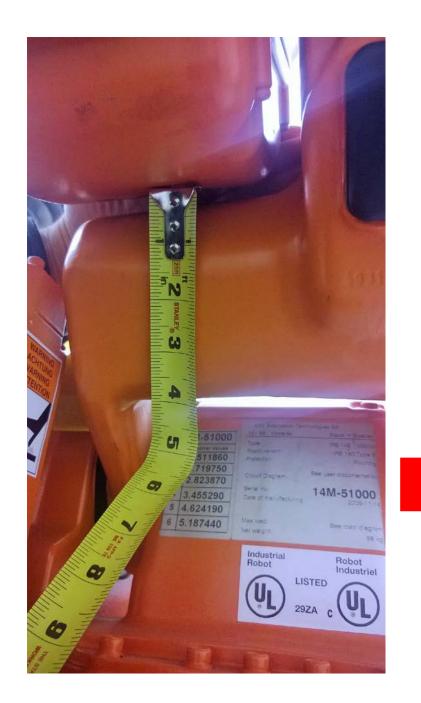

# Robot Data Plates

#### FULL MODEL DESCRIPTION

&

Location by OEM



#### ABB (typically on rear of lower arm)



#### FANUC (typically on Base of Robot)







## Kuka (typically side of lower arm)

| X                  |             | KA                  | Roboter GmbH<br>Zugspitzstraße 140<br>86165 Augsburg.Germany |
|--------------------|-------------|---------------------|--------------------------------------------------------------|
| Тур                | Туре        | Туре                | KR 210 R3100 F ultra                                         |
| Artikel-Nr.        | Article No. | No. d'article       | 10019115                                                     |
| Serien-Nr.         | Serial No.  | No. de Sêrie#       | 635605                                                       |
| Baujahr            | Date        | Année de fabric.