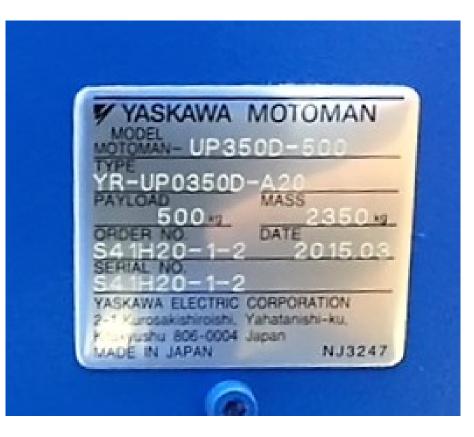

### Yaskawa-Motoman (typically on back of lower arm)

| MOTOMAN      |                 |         |
|--------------|-----------------|---------|
| ТҮРЕ         |                 |         |
|              | MASS            |         |
|              |                 | kg      |
| ORDER NO.    | DATE            |         |
|              |                 |         |
| SERIAL NO.   |                 |         |
| 00000        |                 |         |
| YASKAWA ELEC | TRIC CORPORATIO | N JAPAN |