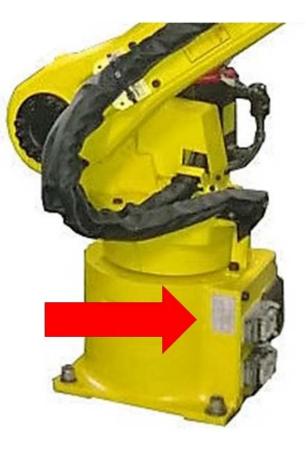

# Robot Data Plates

#### FULL MODEL DESCRIPTION

&

Location by OEM



#### ABB (typically on rear of lower arm)



#### FANUC (typically on Base of Robot)







## Kuka (typically side of lower arm)

| X                  |             | KA                  | Roboter GmbH<br>Zugspitzstraße 140<br>86165 Augsburg.Germany |
|--------------------|-------------|---------------------|--------------------------------------------------------------|
| Тур                | Туре        | Туре                | KR 210 R3100 F ultra                                         |
| Artikel-Nr.        | Article No. | No. d'article       | 10019115                                                     |
| Serien-Nr.         | Serial No.  | No. de Sêrie#       | 635605                                                       |
| Baujahr            | Date        | Année de fabric.    | 05/2014                                                      |
| Gewicht            |