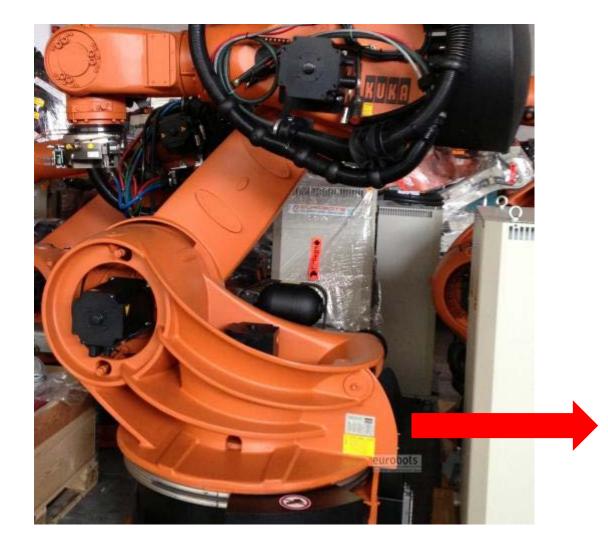

## Kuka (typically side of lower arm)

| X                  |             | KA                  | Roboter GmbH<br>Zugspitzstraße 140<br>86165 Augsburg.Germany |
|--------------------|-------------|---------------------|--------------------------------------------------------------|
| Тур                | Туре        | Туре                | KR 210 R3100 F ultra                                         |
| Artikel-Nr.        | Article No. | No. d'article       | 10019115                                                     |
| Serien-Nr.         | Serial No.  | No. de Sêrie#       | 635605                                                       |
| Baujahr            | Date        | Année de fabric.    | 05/2014                                                      |
| Gewicht            | Weight      | Poids               | 1154 KG                                                      |
| Traglast           | Load        | Charge              | 210 KG                                                       |
| Reichweite         | Range       | Portêe              | 3096 MM                                                      |
| \$Trafoname[] = "# |             |                     | KR210R3100 ULTRA C4 FLR                                      |
| \MADA\             | 200         | Name and All Street | KR210R3100_ULTRA\Floor                                       |
| MILL MEST MANORY   | NUMPERINE A | 24日の日本の日本市会 第二日     | de/en/fr                                                     |